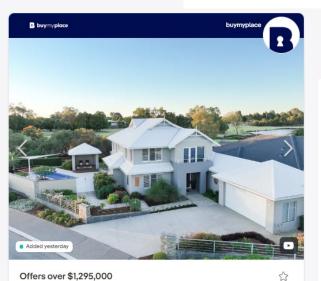

3

Offers over \$1,295,000

41 Portmarnock Drive, The Vines □ 4 📇 ④ 2 😡 2 🔟 906m² | House Inspection Sat 2 Dec 12:00 pm

Number

of enquiries

compared with a

Standard listing